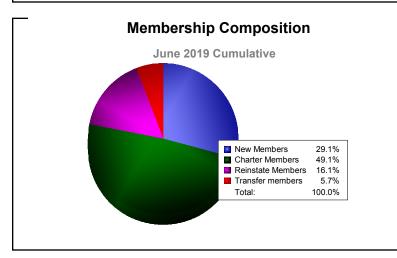

District 306 A1 As of June 2019 Cumulative

| Year      | New<br>Clubs | Dropped<br>Clubs | Gain/<br>Loss<br>Clubs | New<br>Members | Charter<br>Members | Reinstate<br>Members | Transfer<br>Members | Total<br>Member<br>Added | Total<br>Members<br>Dropped | Gain/<br>Loss<br>Members |
|-----------|--------------|------------------|------------------------|----------------|--------------------|----------------------|---------------------|--------------------------|-----------------------------|--------------------------|
| 2014-2015 | 5            | 0                | 5                      | 255            | 168                | 19                   | 7                   | 449                      | -185                        | 264                      |
| 2015-2016 | 2            | -3               | -1                     | 260            | 86                 | 59                   | 6                   | 411                      | -292                        | 119                      |
| 2016-2017 | 6            | -9               | -3                     | 305            | 158                | 63                   | 11                  | 537                      | -585                        | -48                      |
| 2017-2018 | 5            | -2               | 3                      | 296            | 127                | 31                   | 4                   | 458                      | -258                        | 200                      |
| 2018-2019 | 6            | -9               | -3                     | 92             | 155                | 51                   | 18                  | 316                      | -641                        | -325                     |
| Average   | 5            | -5               | 0                      | 242            | 139                | 45                   | 9                   | 434                      | -392                        | 42                       |