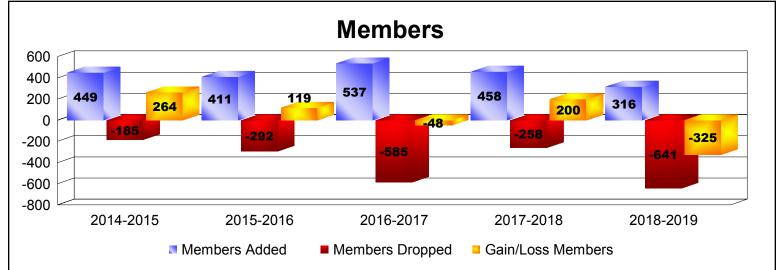

District 306 A1 As of June 2019 Cumulative

| Year      | New<br>Clubs | Dropped<br>Clubs | Gain/<br>Loss<br>Clubs | New<br>Members | Charter<br>Members | Reinstate<br>Members | Transfer<br>Members | Total<br>Member<br>Added | Total<br>Members<br>Dropped | Gain/<br>Loss<br>Members |
|-----------|--------------|------------------|------------------------|----------------|--------------------|----------------------|---------------------|--------------------------|-----------------------------|--------------------------|
| 2014-2015 | 5            | 0                | 5                      | 255            | 168                | 19                   | 7                   | 449                      | -185                        | 264                      |
| 2015-2016 | 2            | -3               | -1                     | 260            | 86                 | 59                   | 6                   | 411                      | -292                        | 119                      |
| 2016-2017 | 6            | -9               | -3                     | 305            | 158                | 63                   | 11                  | 537                      | -585                        | -48                      |
| 2017-2018 | 5            | -2               | 3                      | 296            | 127                | 31                   | 4                   | 458                      | -258                        | 200                      |
| 2018-2019 | 6            | -9               | -3                     | 92             | 155                | 51                   | 18                  | 316                      | -641                        | -325                     |
| Average   | 5            | -5               | 0                      | 242            | 139                | 45                   | 9                   | 434                      | -392                        | 42                       |