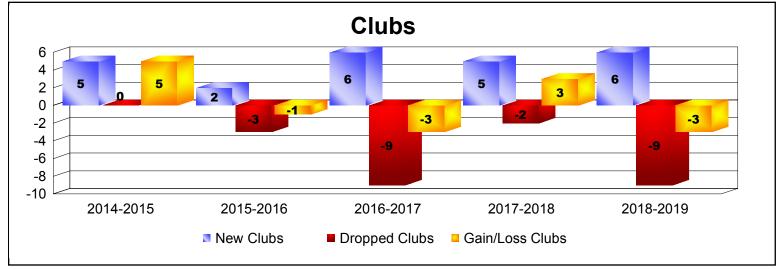

District 306 A1 As of June 2019 Cumulative

| Year      | New<br>Clubs | Dropped<br>Clubs | Gain/<br>Loss<br>Clubs | New<br>Members | Charter<br>Members | Reinstate<br>Members | Transfer<br>Members | Total<br>Member<br>Added | Total<br>Members<br>Dropped | Gain/<br>Loss<br>Members |
|-----------|--------------|------------------|------------------------|----------------|--------------------|----------------------|---------------------|--------------------------|-----------------------------|--------------------------|
| 2014-2015 | 5            | 0                | 5                      | 255            | 168                | 19                   | 7                   | 449                      | -185                        | 264                      |
| 2015-2016 | 2            | -3               | -1                     | 260            | 86                 | 59                   | 6                   | 411                      | -292                        | 119                      |
| 2016-2017 | 6            | -9               | -3                     | 305            | 158                | 63                   | 11                  | 537                      | -585                        | -48                      |
| 2017-2018 | 5            | -2               | 3                      | 296            | 127                | 31                   | 4                   | 458                      | -258                        | 200                      |
| 2018-2019 | 6            | -9               | -3                     | 92             | 155                | 51                   | 18                  | 316                      | -641                        | -325                     |
| Average   | 5            | -5               | 0                      | 242            | 139                | 45                   | 9                   | 434                      | -392                        | 42                       |